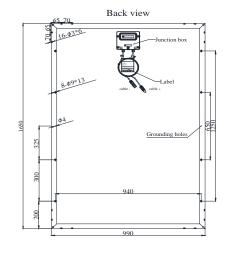

### Mechanical Characteristics

| Surface Maximum Load Capacity | 2,400Pa                                      |
|-------------------------------|----------------------------------------------|
| Allowable Hail Load           | 227g steel ball fall down from 1m height     |
| Glass Type                    | High Transmits,Low Iron,3.2mm Tempered Glass |
| Frame                         | Aluminium-alloy                              |
| Dimensions (mm)               | 1,650mm(L)×990mm(W)×40mm(H)                  |
| Weight(kg)                    | 20 kgs                                       |
| Dielectric Insulation Voltage | 3000VDC max                                  |
| Operating Temperature         | -40 ~ +85                                    |
| Storage Temperature           | -40 ~ +85                                    |
| Cable Length                  | 900mm                                        |

### **Dimensions**

Specifications are subject to change without further notification

www.alex-solar.com sales@alex-solar.com