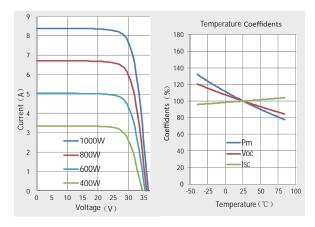

### **Typical Electrical Characteristics**

| ALP-230D-18                                                          | ALP-235D-18                                                         | ALP-240D-18                                                                                                        | ALP-245D-18                                                                                                                                   | ALP-250D-18                                                                                                                                                                                  |
|----------------------------------------------------------------------|---------------------------------------------------------------------|--------------------------------------------------------------------------------------------------------------------|-----------------------------------------------------------------------------------------------------------------------------------------------|----------------------------------------------------------------------------------------------------------------------------------------------------------------------------------------------|
| 230W                                                                 | 235W                                                                | 240W                                                                                                               | 245W                                                                                                                                          | 250W                                                                                                                                                                                         |
| ±3%                                                                  | ±3%                                                                 | ±3%                                                                                                                | ±3%                                                                                                                                           | ±3%                                                                                                                                                                                          |
| 37.1V                                                                | 37.29V                                                              | 37.47V                                                                                                             | 37.65V                                                                                                                                        | 37.83V                                                                                                                                                                                       |
| 8.12A                                                                | 8.3A                                                                | 8.42A                                                                                                              | 8.6A                                                                                                                                          | 8.73A                                                                                                                                                                                        |
| 30.6V                                                                | 30.7V                                                               | 30.8V                                                                                                              | 30.9V                                                                                                                                         | 31.05V                                                                                                                                                                                       |
| 7.52A                                                                | 7.65A                                                               | 7.79A                                                                                                              | 7.93A                                                                                                                                         | 8.05A                                                                                                                                                                                        |
| 16.07%                                                               | 16.42%                                                              | 16.77%                                                                                                             | 17.12%                                                                                                                                        | 17.47%                                                                                                                                                                                       |
| 14.08%                                                               | 14.39%                                                              | 14.69%                                                                                                             | 15.00%                                                                                                                                        | 15.30%                                                                                                                                                                                       |
|                                                                      |                                                                     | 1000 VDC                                                                                                           |                                                                                                                                               |                                                                                                                                                                                              |
| 6" (156mm)*6" (156mm) poly 60pcs(6*10)                               |                                                                     |                                                                                                                    |                                                                                                                                               |                                                                                                                                                                                              |
| 3pcs 15A                                                             |                                                                     |                                                                                                                    |                                                                                                                                               |                                                                                                                                                                                              |
| -0.427%/                                                             |                                                                     |                                                                                                                    |                                                                                                                                               |                                                                                                                                                                                              |
| -0.287%/                                                             |                                                                     |                                                                                                                    |                                                                                                                                               |                                                                                                                                                                                              |
| +0.066%/                                                             |                                                                     |                                                                                                                    |                                                                                                                                               |                                                                                                                                                                                              |
|                                                                      |                                                                     | 45 (±2)                                                                                                            |                                                                                                                                               |                                                                                                                                                                                              |
| Irradiance level 1,000W/m², Spectrum AM 1.5, and Cell Temperature 25 |                                                                     |                                                                                                                    |                                                                                                                                               |                                                                                                                                                                                              |
|                                                                      | 230W<br>±3%<br>37.1V<br>8.12A<br>30.6V<br>7.52A<br>16.07%<br>14.08% | 230W 235W<br>±3% ±3%<br>37.1V 37.29V<br>8.12A 8.3A<br>30.6V 30.7V<br>7.52A 7.65A<br>16.07% 16.42%<br>14.08% 14.39% | 230W 235W 240W ±3% ±3% ±3% 37.1V 37.29V 37.47V 8.12A 8.3A 8.42A 30.6V 30.7V 30.8V 7.52A 7.65A 7.79A 16.07% 16.42% 16.77% 14.08% 14.39% 14.69% | 230W 235W 240W 245W ±3% ±3% ±3% ±3% 37.1V 37.29V 37.47V 37.65V 8.12A 8.3A 8.42A 8.6A 30.6V 30.7V 30.8V 30.9V 7.52A 7.65A 7.79A 7.93A 16.07% 16.42% 16.77% 17.12% 14.08% 14.39% 14.69% 15.00% |