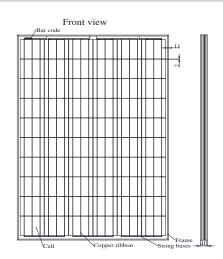

### Mechanical Characteristics

| Surface Maximum Load Capacity | 2,400Pa                                      |
|-------------------------------|----------------------------------------------|
| Allowable Hail Load           | 227g steel ball fall down from 1m height     |
| Glass Type                    | High Transmits,Low Iron,3.2mm Tempered Glass |
| Frame                         | Aluminium-alloy                              |
| Dimensions (mm)               | 1,650mm(L)×990mm(W)×40mm(H)                  |
| Weight(kg)                    | 20 kgs                                       |
| Dielectric Insulation Voltage | 3000VDC max                                  |
| Operating Temperature         | -40 ~ +85                                    |
| Storage Temperature           | -40 ~ +85                                    |
| Cable Length                  | 900mm                                        |

### **Dimensions**

Specifications are subject to change without further notification

www.alex-solar.com sales@alex-solar.com