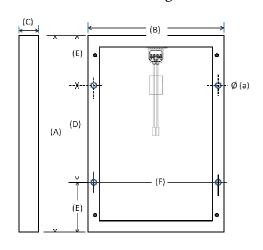

# **SOVA POWER LIMITED**

www.sovasolar.com

| ecifications                                                                                                                                                                                                                                                                                                                                                                                                                                                                                                                                                                                                                                                                                                                                                                                                                                                                                                                                                                                                                                                                                                                                                                                                                                                                                                                                                                                                                                                                                                                                                                                                                                                                                                                                                                                                                                                                                                                                                                                                                                                                                                                   | SS30P                                                       | SS60P          | SS100P          |
|--------------------------------------------------------------------------------------------------------------------------------------------------------------------------------------------------------------------------------------------------------------------------------------------------------------------------------------------------------------------------------------------------------------------------------------------------------------------------------------------------------------------------------------------------------------------------------------------------------------------------------------------------------------------------------------------------------------------------------------------------------------------------------------------------------------------------------------------------------------------------------------------------------------------------------------------------------------------------------------------------------------------------------------------------------------------------------------------------------------------------------------------------------------------------------------------------------------------------------------------------------------------------------------------------------------------------------------------------------------------------------------------------------------------------------------------------------------------------------------------------------------------------------------------------------------------------------------------------------------------------------------------------------------------------------------------------------------------------------------------------------------------------------------------------------------------------------------------------------------------------------------------------------------------------------------------------------------------------------------------------------------------------------------------------------------------------------------------------------------------------------|-------------------------------------------------------------|----------------|-----------------|
| Cell                                                                                                                                                                                                                                                                                                                                                                                                                                                                                                                                                                                                                                                                                                                                                                                                                                                                                                                                                                                                                                                                                                                                                                                                                                                                                                                                                                                                                                                                                                                                                                                                                                                                                                                                                                                                                                                                                                                                                                                                                                                                                                                           | Multi-Crystalline Solar Cell                                |                |                 |
| and the state of t |                                                             |                |                 |
| Open circuit voltage (VOC)                                                                                                                                                                                                                                                                                                                                                                                                                                                                                                                                                                                                                                                                                                                                                                                                                                                                                                                                                                                                                                                                                                                                                                                                                                                                                                                                                                                                                                                                                                                                                                                                                                                                                                                                                                                                                                                                                                                                                                                                                                                                                                     | 21.96V                                                      | 21.89V         | 21.74V          |
| Optimum operating voltage (Vmp)                                                                                                                                                                                                                                                                                                                                                                                                                                                                                                                                                                                                                                                                                                                                                                                                                                                                                                                                                                                                                                                                                                                                                                                                                                                                                                                                                                                                                                                                                                                                                                                                                                                                                                                                                                                                                                                                                                                                                                                                                                                                                                | 17.93V                                                      | 17.86V         | 17.71V          |
| Short circuit current                                                                                                                                                                                                                                                                                                                                                                                                                                                                                                                                                                                                                                                                                                                                                                                                                                                                                                                                                                                                                                                                                                                                                                                                                                                                                                                                                                                                                                                                                                                                                                                                                                                                                                                                                                                                                                                                                                                                                                                                                                                                                                          | 1.81A                                                       | 3.61A          | 6.18A           |
| Optimum operating current (Imp)                                                                                                                                                                                                                                                                                                                                                                                                                                                                                                                                                                                                                                                                                                                                                                                                                                                                                                                                                                                                                                                                                                                                                                                                                                                                                                                                                                                                                                                                                                                                                                                                                                                                                                                                                                                                                                                                                                                                                                                                                                                                                                | 1.70A                                                       | 3.38A          | 5.73A           |
| Power at STC (Pmax)                                                                                                                                                                                                                                                                                                                                                                                                                                                                                                                                                                                                                                                                                                                                                                                                                                                                                                                                                                                                                                                                                                                                                                                                                                                                                                                                                                                                                                                                                                                                                                                                                                                                                                                                                                                                                                                                                                                                                                                                                                                                                                            | 30W                                                         | 60W            | 100W            |
| Temperature coefficient for power W/ºC                                                                                                                                                                                                                                                                                                                                                                                                                                                                                                                                                                                                                                                                                                                                                                                                                                                                                                                                                                                                                                                                                                                                                                                                                                                                                                                                                                                                                                                                                                                                                                                                                                                                                                                                                                                                                                                                                                                                                                                                                                                                                         | -0.043                                                      | -0.086         | -0.159          |
| mits                                                                                                                                                                                                                                                                                                                                                                                                                                                                                                                                                                                                                                                                                                                                                                                                                                                                                                                                                                                                                                                                                                                                                                                                                                                                                                                                                                                                                                                                                                                                                                                                                                                                                                                                                                                                                                                                                                                                                                                                                                                                                                                           |                                                             |                |                 |
| Operating temperature                                                                                                                                                                                                                                                                                                                                                                                                                                                                                                                                                                                                                                                                                                                                                                                                                                                                                                                                                                                                                                                                                                                                                                                                                                                                                                                                                                                                                                                                                                                                                                                                                                                                                                                                                                                                                                                                                                                                                                                                                                                                                                          | -40 to +85°C                                                |                |                 |
| Maximum system voltage                                                                                                                                                                                                                                                                                                                                                                                                                                                                                                                                                                                                                                                                                                                                                                                                                                                                                                                                                                                                                                                                                                                                                                                                                                                                                                                                                                                                                                                                                                                                                                                                                                                                                                                                                                                                                                                                                                                                                                                                                                                                                                         | 500V DC                                                     |                |                 |
| utput                                                                                                                                                                                                                                                                                                                                                                                                                                                                                                                                                                                                                                                                                                                                                                                                                                                                                                                                                                                                                                                                                                                                                                                                                                                                                                                                                                                                                                                                                                                                                                                                                                                                                                                                                                                                                                                                                                                                                                                                                                                                                                                          |                                                             |                |                 |
| Type of output terminal                                                                                                                                                                                                                                                                                                                                                                                                                                                                                                                                                                                                                                                                                                                                                                                                                                                                                                                                                                                                                                                                                                                                                                                                                                                                                                                                                                                                                                                                                                                                                                                                                                                                                                                                                                                                                                                                                                                                                                                                                                                                                                        | Junction box (Cable & Connecter on request with extra cost) |                |                 |
| odule Dimension                                                                                                                                                                                                                                                                                                                                                                                                                                                                                                                                                                                                                                                                                                                                                                                                                                                                                                                                                                                                                                                                                                                                                                                                                                                                                                                                                                                                                                                                                                                                                                                                                                                                                                                                                                                                                                                                                                                                                                                                                                                                                                                |                                                             |                |                 |
| Weight                                                                                                                                                                                                                                                                                                                                                                                                                                                                                                                                                                                                                                                                                                                                                                                                                                                                                                                                                                                                                                                                                                                                                                                                                                                                                                                                                                                                                                                                                                                                                                                                                                                                                                                                                                                                                                                                                                                                                                                                                                                                                                                         | 3.5 kg                                                      | 6.4 kg         | 10.5 kg         |
| Dimension of module (A) x (B) x (C) mm                                                                                                                                                                                                                                                                                                                                                                                                                                                                                                                                                                                                                                                                                                                                                                                                                                                                                                                                                                                                                                                                                                                                                                                                                                                                                                                                                                                                                                                                                                                                                                                                                                                                                                                                                                                                                                                                                                                                                                                                                                                                                         | 725 X 350 X 35                                              | 707 X 666 X 35 | 1166 X 666 X 35 |
| Mounting hole øa                                                                                                                                                                                                                                                                                                                                                                                                                                                                                                                                                                                                                                                                                                                                                                                                                                                                                                                                                                                                                                                                                                                                                                                                                                                                                                                                                                                                                                                                                                                                                                                                                                                                                                                                                                                                                                                                                                                                                                                                                                                                                                               | 7 mm                                                        | 7 mm           | 7 mm            |
| Mounting hole CTC distance - Vertical (D)                                                                                                                                                                                                                                                                                                                                                                                                                                                                                                                                                                                                                                                                                                                                                                                                                                                                                                                                                                                                                                                                                                                                                                                                                                                                                                                                                                                                                                                                                                                                                                                                                                                                                                                                                                                                                                                                                                                                                                                                                                                                                      | 400 mm                                                      | 400 mm         | 800 mm          |
| Module hole distance from corner (E)                                                                                                                                                                                                                                                                                                                                                                                                                                                                                                                                                                                                                                                                                                                                                                                                                                                                                                                                                                                                                                                                                                                                                                                                                                                                                                                                                                                                                                                                                                                                                                                                                                                                                                                                                                                                                                                                                                                                                                                                                                                                                           | 162.5 mm                                                    | 153.5 mm       | 183 mm          |
| Mounting hole CTC distance - horizental (F)                                                                                                                                                                                                                                                                                                                                                                                                                                                                                                                                                                                                                                                                                                                                                                                                                                                                                                                                                                                                                                                                                                                                                                                                                                                                                                                                                                                                                                                                                                                                                                                                                                                                                                                                                                                                                                                                                                                                                                                                                                                                                    | 314 mm                                                      | 630 mm         | 630 mm          |