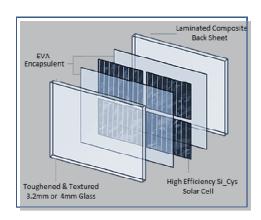

#### Construction

<sup>\*</sup> Warranty: 5 year against manufacturing defects & 10 years to 90% of rated power, 25 years to 80% of rated power, providing panel is undamaged

#### **Features**

- Ultra-tough 3.2 mm toughened and textured glass
- Reinforced anodized aluminium frame
- Pre-drilled frame for easy mounting
- High quality junction box with diode protection
- 25 year limited warranty\*
- Power tolerance +/- 5%
- Quality: Certified to IEC 61215