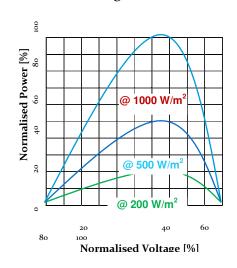

| 314 mm                                                      | 630 mm         | 630 mm          |

#### **Normalised Light-Level Performance**



#### Frame Design