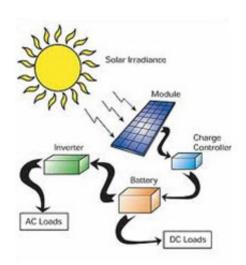

## **Application**

- Off-grid home systems
- > Rural Electrification
- Water pumping
- Battery charging
- > Lighting systems & lanterns
- Gate opening or fence charging