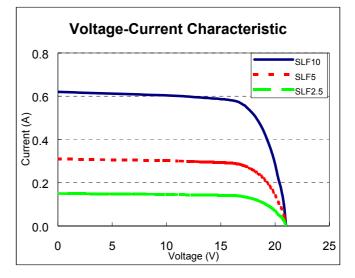

### **Easy Installation**

- Ultra-light weight fiberglass make the installation easy
- Color coded cable for easy field wiring

| Electrical Specifications <sup>*</sup>         |     | SLF10 | SLF5 | SLF2.5 |
|------------------------------------------------|-----|-------|------|--------|
| Maximum Power (P <sub>max</sub> )              | [W] | 10    | 5    | 2.5    |
| Voltage at P <sub>max</sub> (V <sub>mp</sub> ) | [V] | 17    | 17   | 17     |
| Current at P <sub>max</sub> (I <sub>mp</sub> ) | [A] | 0.57  | 0.28 | 0.14   |
| Open-circuit voltage (V <sub>oc</sub> )        | [V] | 21    | 21   | 21     |
| Short-circuit current (I <sub>sc</sub> )       | [A] | 0.62  | 0.31 | 0.14   |