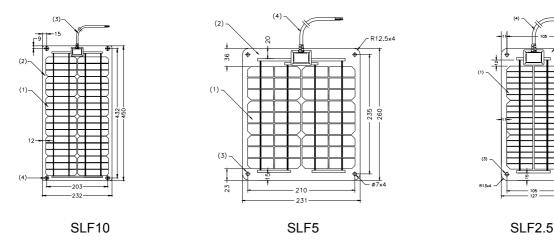

#### Dimensions

- (2) Clear Tedlar/EVA/Fibreglass system
- (3) Rubber Eyelet, M5 is recommended for mounting
- (4) Color coded 14AWG power cable

| Mechanical Specifications  |      | SLF10     | SLF5      | SLF2.5    |
|----------------------------|------|-----------|-----------|-----------|
| Outside dimensions (W x H) | [mm] | 232 x 450 | 232 x 260 | 127 x 260 |
| Thickness (With Cable Box) | [mm] | 1.6(14)   | 1.6(14)   | 1.6(14)   |
| Weight                     | [kg] | 1.0       | 0.6       | 0.4       |