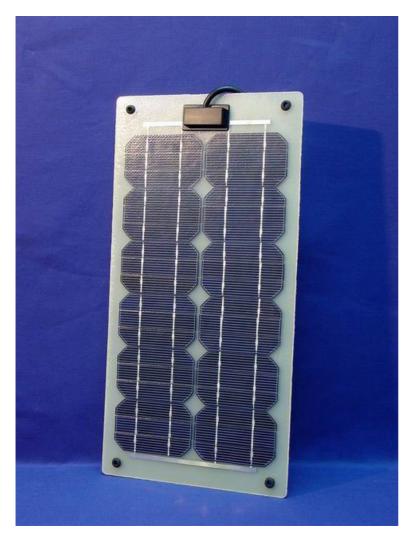

SLF10 : 10W, 12V, Mono-Crystal, Tedlar/EVA/Fibreglass

### **Easy Installation**

- Ultra-light weight fiberglass make the installation easy
- Color coded cable for easy field wiring

| Electrical Specifications <sup>*</sup>         |     | SLF10 | SLF5 | SLF2.5 |
|------------------------------------------------|-----|-------|------|--------|
| Maximum Power (P <sub>max</sub> )              | [W] | 10    | 5    | 2.5    |
| Voltage at P <sub>max</sub> (V <sub>mp</sub> ) | [V] | 17    | 17   | 17     |
| Current at P <sub>max</sub> (I <sub>mp</sub> ) | [A] | 0.57  | 0.28 | 0.14   |
| Open-circuit voltage (V <sub>oc</sub> )        | [V] | 21    | 21   | 21     |
| Short-circuit current (I <sub>sc</sub> )       | [A] | 0.62  | 0.31 | 0.14   |