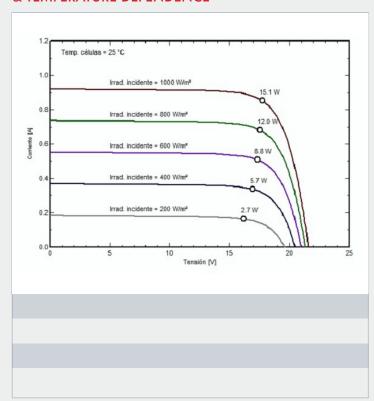

# ELECTRICAL PERFORMANCE & TEMPERATURE DEPENDENCE

| ELECTRICAL DATA |  |
|-----------------|--|
|                 |  |
|                 |  |
|                 |  |
|                 |  |
|                 |  |
|                 |  |
|                 |  |
|                 |  |
|                 |  |