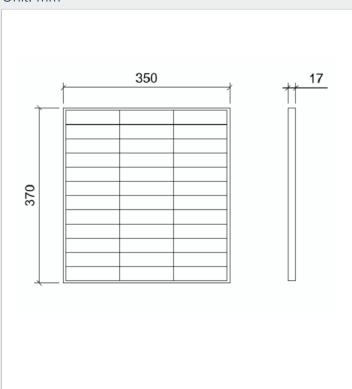

ign and manufacturing of solar photovoltaic systems, from standard solutions to products developed to suit the requirements of our customers.

#### **KEY FEATURE**



High module conversion efficiency, up to 16 %, through latest manufacturing technology.



Exceptional behavior under low light intensity.



Qualified and personal technical support.



Constant innovation and research.



Entire module certified to withstand snow loads (5400 Pascal) and high wind loads (2400 Pascal).

### **QUALITY & SAFETY**



#### **RECOMMENDED APPLICATIONS**

## **CONSTRUCTIVE CHARACTERISTICS**



OFFGRID ROOF-TOPS



SOLAR POWER PLANTS



OFFGRID SYSTEMS



- JUNCTION BOX
- **BACKSIDE FOIL**
- EVA
- MULTI-CRYSTALLINE CELL
- **EVA**
- **GLASS PLATE**
- **FRAME**

#### **ENGINEERING DRAWING**

Unit: mm



# ELECTRICAL PERFORMANCE & TEMPERATURE DEPENDENCE



| ELECTRICAL DATA |  |
|-----------------|--|
|                 |  |
|                 |  |
|                 |  |
|                 |  |
|                 |  |
|                 |  |
|                 |  |
|                 |  |
|                 |  |

| MECHANICAL DATA | PACKAGING SPECIFICATIONS |
|-----------------|--------------------------|
|                 |                          |
|                 |                          |
|                 |                          |
|                 |                          |
|                 |                          |
|                 |                          |
|                 |                          |
|                 |                          |

STC



IRRADIANCE 10